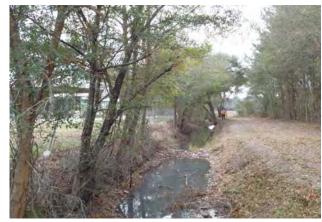

## Narrative Description of Project:

Project improved 340 L.F. of drainage system. Cleaned out 320 L.F. of outfall ditch. Replaced (1) flapgate. Installed 20 L.F. of outfall pipe and rip rap for erosion control.

Before

After

**Completion:** Feb-12

62.5 125 250 375

0

5 500 Feet

1 inch = 177 feet

Prepared By: BC Stormwater Management Utility Date Print: 3/21/12 File:C:/sethdata/projects/projectmaps/Sea Is. Pkwy Packing Shed Outfall12-561