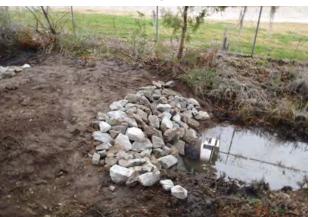

## Narrative Description of Project:

Project improved 340 L.F. of drainage system. Cleaned out 320 L.F. of outfall ditch. Replaced (1) flapgate. Installed 20 L.F. of outfall pipe and rip rap for erosion control.

Before

After

**Completion:** Feb-12

62.5 125 250 375

0

5 500 Feet

1 inch = 177 feet

Prepared By: BC Stormwater Management Utility Date Print: 3/21/12 File:C:/sethdata/projects/projectmaps/Sea Is. Pkwy Packing Shed Outfall12-561