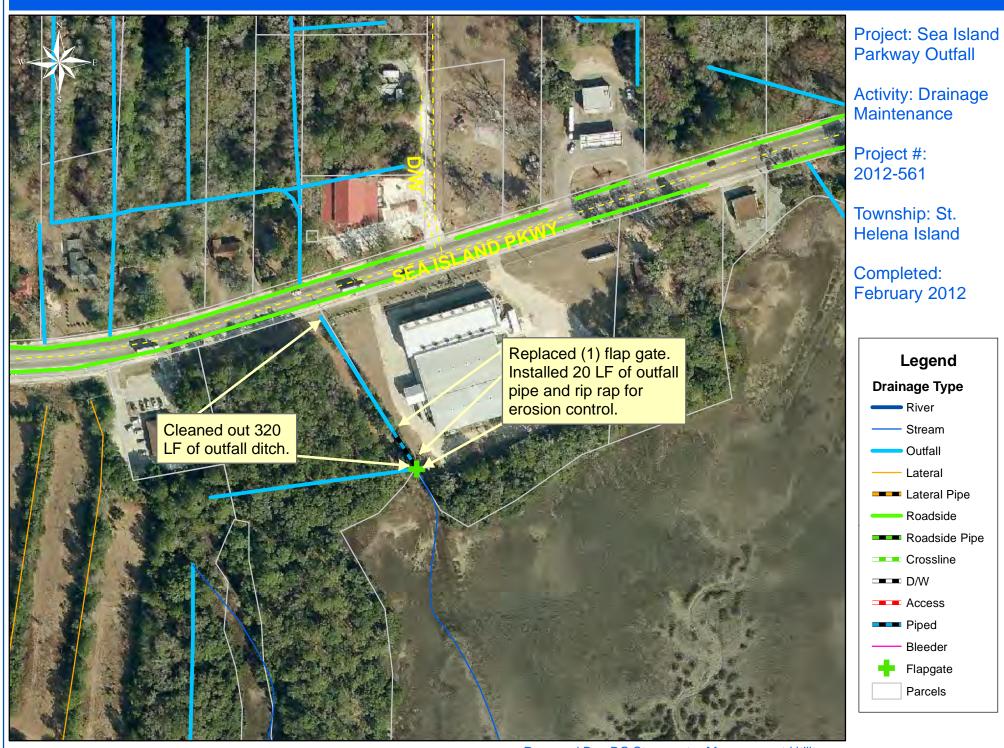

## Project Summary: Sea Island Pkwy Outfall

## Narrative Description of Project:

Project improved 340 L.F. of drainage system. Cleaned out 320 L.F. of outfall ditch. Replaced (1) flapgate. Installed 20 L.F. of outfall pipe and rip rap for erosion control.

Before

After

**Completion:** Feb-12

62.5 125 250 375

0

5 500 Feet

1 inch = 177 feet

Prepared By: BC Stormwater Management Utility Date Print: 3/21/12 File:C:/sethdata/projects/projectmaps/Sea Is. Pkwy Packing Shed Outfall12-561