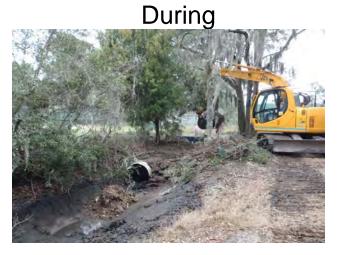

## Narrative Description of Project:

Project improved 340 L.F. of drainage system. Cleaned out 320 L.F. of outfall ditch. Replaced (1) flapgate. Installed 20 L.F. of outfall pipe and rip rap for erosion control.

Before

After

**Completion:** Feb-12

62.5 125 250 375

0

5 500 Feet

1 inch = 177 feet

Prepared By: BC Stormwater Management Utility Date Print: 3/21/12 File:C:/sethdata/projects/projectmaps/Sea Is. Pkwy Packing Shed Outfall12-561